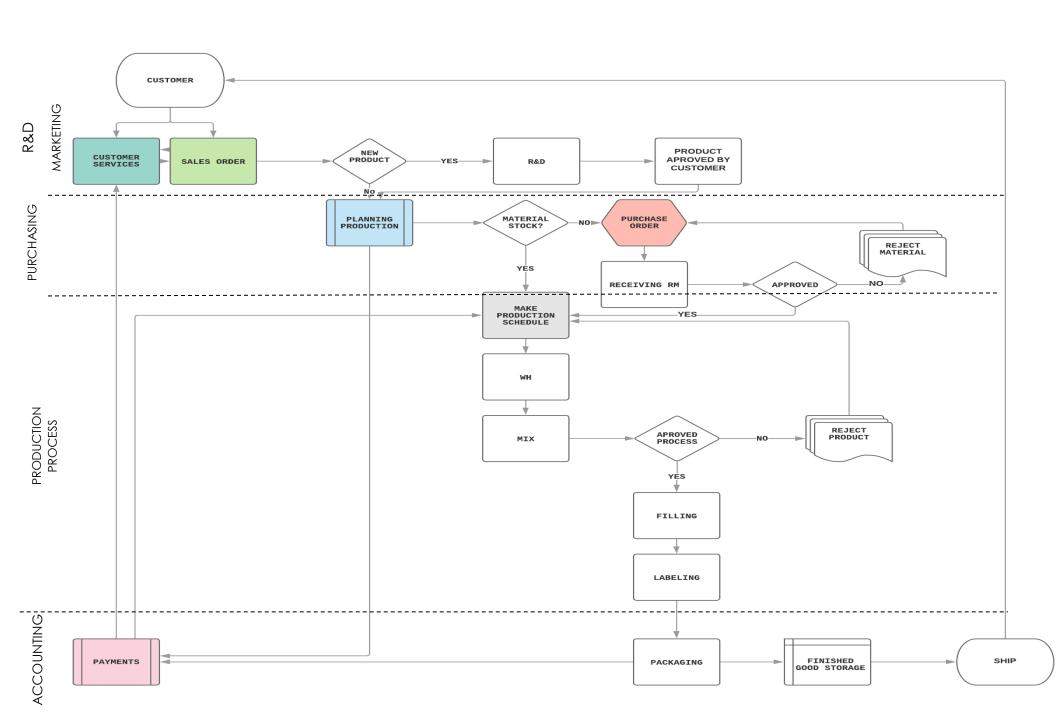

mpany organized under the laws of the State of Florida, filed on August 3, 2018.

The document number of this limited liability company is L18000186520.

I further certify that said limited liability company has paid all fees due this office through December 31, 2023, that its most recent annual report was filed on April 26, 2023, and that its status is active.

Given under my hand and the Great Seal of the State of Florida at Tallahassee, the Capital, this the Twenty-sixth day of April, 2023



Secretary of State

Tracking Number: 4406260316CC

To authenticate this certificate, visit the following site, enter this number, and then follow the instructions displayed.

https://services.sunbiz.org/Filings/CertificateOfStatus/CertificateAuthentication

# JAG ALLIANCE MANUFACTURING FLOW CHART





#### CERTIFICATE OF REGISTRATION

This certifies that:

Jag Alliance, LLC 83 Knight Boxx Rd. Orange Park, FL 32065 **United States** 

is registered with the U.S. Food and Drug Administration pursuant to the Federal Food Drug and Cosmetic Act, as amended by the Bioterrorism Act of 2002 and the FDA Food Safety Modernization Act, such registration having been verified as currently effective on the date hereof by Registrar Corp:

U.S. FDA Registration No.: 17793179032 U.S. FDA UFI (DUNS) No.: 081456767 U.S. Registration Agent: Registrar Corp

> 144 Research Drive, Hampton, Virginia, 23666, USA Telephone: +1-757-224-0177 • Fax: +1-757-224-0179

This certificate affirms that the above stated facility is registered with the U.S. Food and Drug Administration pursuant to the Federal Food Drug